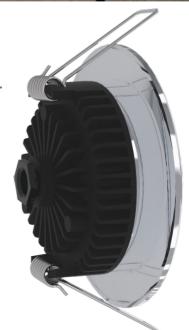

## **SPECIFICATIONS**

- Do not oxidizable and corrosion
- It has more high light and lumen for per watt through the new technology SMD LEDs.
- •To send the light directly. So do not lose the light of led as indirect lighting.
- •To emits the light homogeneous through has diffuser particulates PC glass.
- •UV protected ABS frame. Chrome, Matt Chrome, Tumbled Copper, Gold painting
- Thermal resin cooler body.
- •The light colour: White (6500k), Day light (4000k), Warm white (3000k), Blue