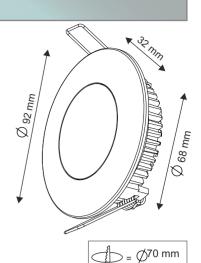

## INTERIOR & EXTERIOR DOWNLIGHT

- For all sailing yachts and motor yachts
- UV protected ABS frame
- UV protected PC glass
- Thermal resin cooling body

| Product Code | AL 4195 CR                                         |
|--------------|----------------------------------------------------|
| LED Colours  | White, Day Light, Warm White, Blue                 |
| Watt         | 6W                                                 |
| Lumen        | 600 lumen                                          |
| Volt         | 12VDC - 24VDC                                      |
| Product Size | Frame: 92mm, Height: 32mm,<br>Hole dimension: 70mm |