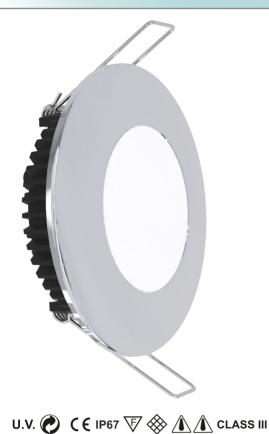

## AL 4195 CR (CHROME)

## INTERIOR & EXTERIOR DOWNLIGHT

- For all sailing yachts and motor yachts
- UV protected ABS frame
- UV protected PC glass
- Thermal resin cooling body

| Product Code | AL 4195 CR                                         |
|--------------|----------------------------------------------------|
| LED Colours  | White, Day Light, Warm White, Blue                 |
| Watt         | 6W                                                 |
| Lumen        | 600 lumen                                          |
| Volt         | 12VDC - 24VDC                                      |
| Product Size | Frame: 92mm, Height: 32mm,<br>Hole dimension: 70mm |