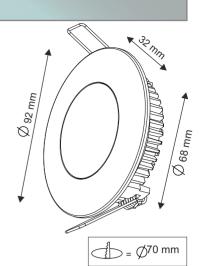

## **INTERIOR & EXTERIOR DOWNLIGHT**

- For all sailing yachts and motor yachts
- UV protected ABS frame
- UV protected PC glass
- Thermal resin cooling body

| Product Code | AL 4195 NBL                                        |
|--------------|----------------------------------------------------|
| LED Colours  | White, Day Light, Warm White, Blue                 |
| Watt         | 6W                                                 |
| Lumen        | 600 lumen                                          |
| Volt         | 12VDC - 24VDC                                      |
| Product Size | Frame: 92mm, Height: 32mm,<br>Hole dimension: 70mm |