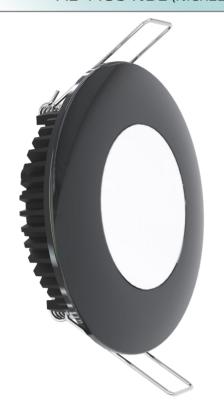

## AL 4195 NBL (NICKEL BLACK)

U.V. ( ( E IP67 ) ( LASS III

## **INTERIOR & EXTERIOR DOWNLIGHT**

- For all sailing yachts and motor yachts
- UV protected ABS frame
- UV protected PC glass
- Thermal resin cooling body

| Product Code | AL 4195 NBL                                        |
|--------------|----------------------------------------------------|
| LED Colours  | White, Day Light, Warm White, Blue                 |
| Watt         | 6W                                                 |
| Lumen        | 600 lumen                                          |
| Volt         | 12VDC - 24VDC                                      |
| Product Size | Frame: 92mm, Height: 32mm,<br>Hole dimension: 70mm |

## **SPECIFICATIONS**

- Do not oxidizable and corrosion
- It has more high light and lumen for per watt through the new technology SMD LEDs.
- •To send the light directly. So do not lose the light of led as indirect lighting.
- •To emits the light homogeneous through has diffuser particulates PC glass.
- •UV protected ABS frame. Chrome, Matt Chrome, Tumbled Copper, Gold painting
- Thermal resin cooler body.
- •The light colour: White (6500k), Day light (4000k), Warm white (3000k), Blue