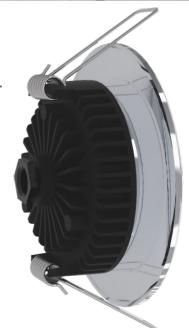

## AL 4195 NBL (NICKEL BLACK)

U.V. ( ( E IP67 ) ( LASS III

## **INTERIOR & EXTERIOR DOWNLIGHT**

- For all sailing yachts and motor yachts
- UV protected ABS frame
- UV protected PC glass
- Thermal resin cooling body

| Product Code | AL 4195 NBL                                        |
|--------------|----------------------------------------------------|
| LED Colours  | White, Day Light, Warm White, Blue                 |
| Watt         | 6W                                                 |
| Lumen        | 600 lumen                                          |
| Volt         | 12VDC - 24VDC                                      |
| Product Size | Frame: 92mm, Height: 32mm,<br>Hole dimension: 70mm |