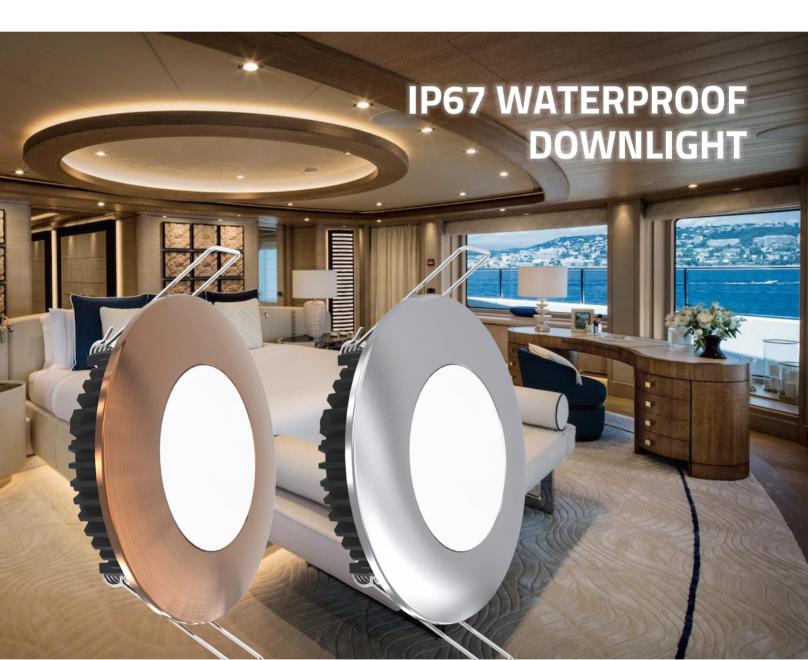

## **INTERIOR & EXTERIOR DOWNLIGHT**

- For all sailing yachts and motor yachts
- UV protected ABS frame
- UV protected PC glass
- Thermal resin cooling body

| Product Code | AL 4195 NBL                                        |
|--------------|----------------------------------------------------|
| LED Colours  | White, Day Light, Warm White, Blue                 |
| Watt         | 6W                                                 |
| Lumen        | 600 lumen                                          |
| Volt         | 12VDC - 24VDC                                      |
| Product Size | Frame: 92mm, Height: 32mm,<br>Hole dimension: 70mm |

## **SPECIFICATIONS**

- Do not oxidizable and corrosion
- It has more high light and lumen for per watt through the new technology SMD LEDs.
- •To send the light directly. So do not lose the light of led as indirect lighting.
- •To emits the light homogeneous through has diffuser particulates PC glass.
- •UV protected ABS frame. Chrome, Matt Chrome, Tumbled Copper, Gold painting
- Thermal resin cooler body.
- •The light colour: White (6500k), Day light (4000k), Warm white (3000k), Blue