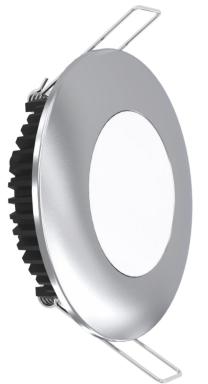

## AL 4195 MCR (MATT CHROME)

| $\square$                         | NTERIOR & EXTERIOR DOWNLIGHT                                                                                                                        |                                                    |
|-----------------------------------|-----------------------------------------------------------------------------------------------------------------------------------------------------|----------------------------------------------------|
|                                   | <ul> <li>For all sailing yachts and m</li> <li>UV protected ABS frame</li> <li>UV protected PC glass</li> <li>Thermal resin cooling body</li> </ul> |                                                    |
|                                   | Product Code                                                                                                                                        | AL 4195 MCR                                        |
|                                   | LED Colours                                                                                                                                         | White, Day Light, Warm White, Blue                 |
|                                   | Watt                                                                                                                                                | 6W                                                 |
|                                   | Lumen                                                                                                                                               | 600 lumen                                          |
|                                   | Volt                                                                                                                                                | 12VDC - 24VDC                                      |
| U.V. 🕐 🤇 🤅 IP67 🐺 🛞 🛝 🛝 CLASS III | Product Size                                                                                                                                        | Frame: 92mm, Height: 32mm,<br>Hole dimension: 70mm |

## **SPECIFICATIONS**

Do not oxidizable and corrosion

• It has more high light and lumen for per watt through the new technology SMD LEDs.

- To send the light directly. So do not lose the light of led as indirect lighting.
- To emits the light homogeneous through has diffuser particulates PC glass.
- UV protected ABS frame. Chrome, Matt Chrome, Tumbled Copper, Gold painting
- Thermal resin cooler body.
- The light colour : White (6500k), Day light (4000k), Warm white (3000k), Blue