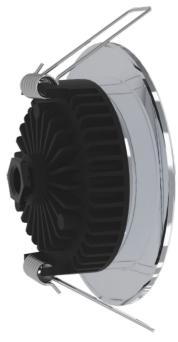

## AL 4195 MCR (MATT CHROME)

| $\square$                         | NTERIOR & EXTERIOR DOWNLIGHT                                                                                                                        |                                                    |
|-----------------------------------|-----------------------------------------------------------------------------------------------------------------------------------------------------|----------------------------------------------------|
|                                   | <ul> <li>For all sailing yachts and m</li> <li>UV protected ABS frame</li> <li>UV protected PC glass</li> <li>Thermal resin cooling body</li> </ul> |                                                    |
|                                   | Product Code                                                                                                                                        | AL 4195 MCR                                        |
|                                   | LED Colours                                                                                                                                         | White, Day Light, Warm White, Blue                 |
|                                   | Watt                                                                                                                                                | 6W                                                 |
|                                   | Lumen                                                                                                                                               | 600 lumen                                          |
|                                   | Volt                                                                                                                                                | 12VDC - 24VDC                                      |
| U.V. 🕐 🤇 🤅 IP67 🐺 🛞 🛝 🛝 CLASS III | Product Size                                                                                                                                        | Frame: 92mm, Height: 32mm,<br>Hole dimension: 70mm |

## **SPECIFICATIONS**

Do not oxidizable and corrosion

• It has more high light and lumen for per watt through the new technology SMD LEDs.

- To send the light directly. So do not lose the light of led as indirect lighting.
- To emits the light homogeneous through has diffuser particulates PC glass.
- UV protected ABS frame. Chrome, Matt Chrome, Tumbled Copper, Gold painting
- Thermal resin cooler body.
- The light colour : White (6500k), Day light (4000k), Warm white (3000k), Blue