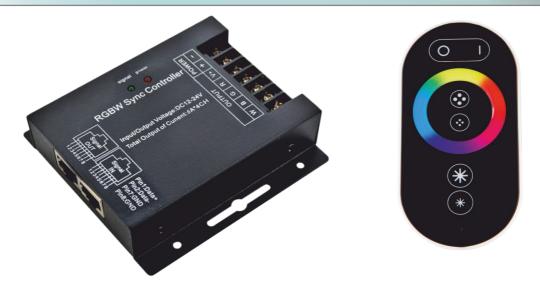

## AL TC01-RGBW TOUCH CONTROLLER

AL TCO1-RGBW TOUCH, adopts the advanced micro control unit, it is used for controlling a variety of LED lamps. For instance, point source of light, flexible light strip and so on; it has many advantages such as touch remote control, easy connection and simply to use.

Especially, the ALTCO1-RGBW TOUCH, designed with the Synchronization function, is suitable for the use of the RJ45 connector to connect multiple controllers to perform synchronous operation of products at very high watts.

There is a RF remote touch control 5 functions, 1 color ring and 1 color sense lamp in the center, all buttons are in the touch form, the color ring have 128 levels in different colors.

There are 9 modes in total, including 2 white static colors and 7 dynamic modes. The brightness of all static color and the speed of the dynamic modes are adjustable.